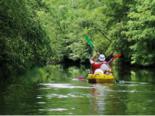

#### VITESSE MOYENNE EN GANDË : 4 KM/H

Classée en 1<sup>ère</sup> catégorie, niveau facile, le Célé est une rivière calme, idéale pour de merveilleuses balades en famille.

# DESCENTE DU CÉLÉ à partir de 10€