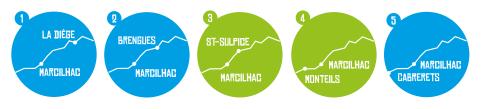

# 5 parcours au choix TARIFS - DÉPARTS

| HEURE DU RDV                     | FARCOURS                   | DISTANCE | CANDË    |
|----------------------------------|----------------------------|----------|----------|
| 9H00                             | 1 LA DIÈGE - MARCILHAC     | 16 KM    | 20€/PERS |
| PLUSIEURS<br>Départs<br>Par Jour | BRENGUES - MARCILHAC       | 10 KM    | 15€/PERS |
|                                  | (3) ST-SULFICE - MARCILHAC | 4.5 KM   | 10€/PERS |
|                                  | 4 MARCILHAC - MONTEILS     | 4.5 KM   | 10€/PERS |
| 9H3O                             | 5 MARCILHAC - CABRERETS    | 20 KM    | 24€/PERS |