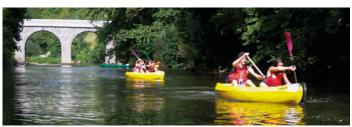

#### VITESSE MOYENNE EN GANDË : 4 KM/H

Classée en 1<sup>ère</sup> catégorie, niveau facile, le Célé est une rivière calme, idéale pour de merveilleuses balades en famille.

# DESCENTE DU CÉLÉ à partir de 10€