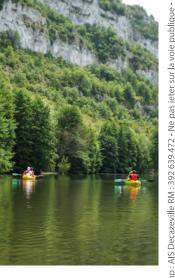

#### VITESSE MOYENNE EN GANDË : 4 KM/H

Classée en 1<sup>ère</sup> catégorie, niveau facile, le Célé est une rivière calme, idéale pour de merveilleuses balades en famille.

# DESCENTE DU CÉLÉ à partir de 10€